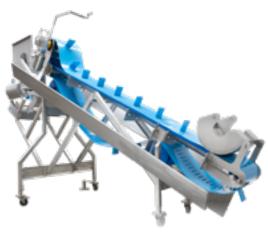

#### **Hygienic Conveyor Belts**

Van Rijn has designed individual conveyors and systems to allow for the highest levels of hygiene to be obtained in high risk areas. Our open stainless steel frame and folding conveyor construction ensures maximum ease of access for cleanabilty and maintenance. We combine our conveyor offering with belting suited to the high levels of the conveyor cleaning and handling performance.

#### Open framed Modular belt Conveyors

Our open frame technology allows us to supply modular belt systems which again can be cleaned to the highest levels of hygiene for high risk areas.

The applies to straight running and radius applications allowing maximum access for cleaning and maintenance.