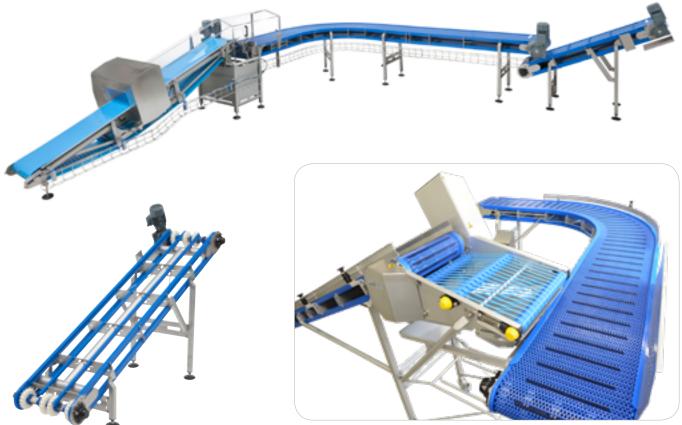

#### **Hygienic Conveyor Belts**

Van Rijn has designed individual conveyors and systems to allow for the highest levels of hygiene to be obtained in high risk areas. Our open stainless steel frame and folding conveyor construction ensures maximum ease of access for cleanabilty and maintenance. We combine our conveyor offering with belting suited to the high levels of the conveyor cleaning and handling performance.

#### Open framed Modular belt Conveyors

Our open frame technology allows us to supply modular belt systems which again can be cleaned to the highest levels of hygiene for high risk areas.

The applies to straight running and radius applications allowing maximum access for cleaning and maintenance.