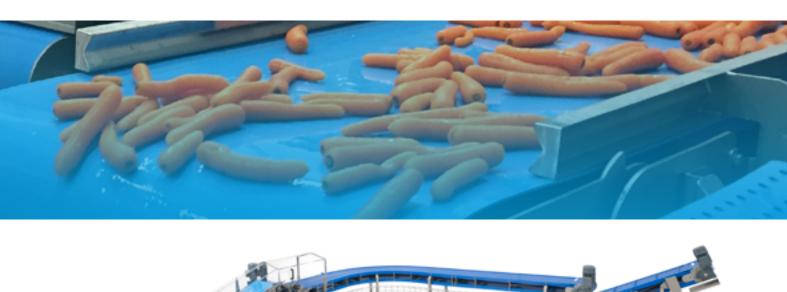

#### **Hygienic Conveyor Belts**

Van Rijn has designed individual conveyors and systems to allow for the highest levels of hygiene to be obtained in high risk areas. Our open stainless steel frame and folding conveyor construction ensures maximum ease of access for cleanabilty and maintenance. We combine our conveyor offering with belting suited to the high levels of the conveyor cleaning and handling performance.

Our customer reference list includes key players in salad, vegetables, poultry, fish, bakery, red meat confectionery. Fish Filleting line / Check weigh or Metal Detect system.