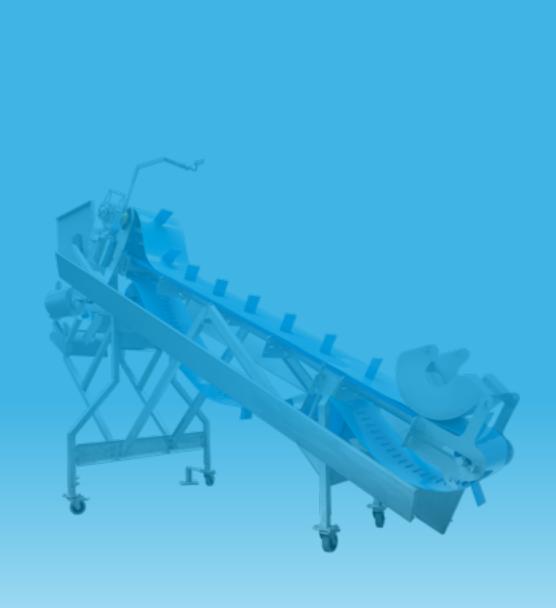

#### **Hygienic Conveyor Belts**

Van Rijn has designed individual conveyors and systems to allow for the highest levels of hygiene to be obtained in high risk areas. Our open stainless steel frame and folding conveyor construction ensures maximum ease of access for cleanabilty and maintenance. We combine our conveyor offering with belting suited to the high levels of the conveyor cleaning and handling performance.

Our customer reference list includes key players in salad, vegetables, poultry, fish, bakery, red meat confectionery. Fish Filleting line / Check weigh or Metal Detect system.

#### Open framed Modular belt Conveyors

Our open frame technology allows us to supply modular belt systems which again can be cleaned to the highest levels of hygiene for high risk areas.

The applies to straight running and radius applications allowing maximum access for cleaning and maintenance.

Our modular belt systems once again allow us to maximise hygiene standards for tray packing, lidding, tray handling and high risk transportation.